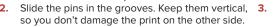

6. Continue to attach the wrap around the base and 7. The counter is now ready to use, and can hold up table top, until it's attached all the way.

to 50 Kg.

To disassemble; open the counter half way and take off the table top.