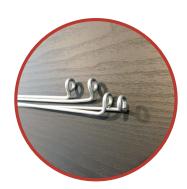

s now ready to use, and can hold up table top, until it's attached all the way.



to 50 Kg.



To disassemble; open the counter half way and take off the table top.



Now you can take the print off completely, and store the parts in the separate bags.



Make sure you roll up the wrap with the print on the outside, for longer durability.



## Aufbauanleitung Messetheke PopUp Small









Open the counter slightly, to create more working space for the pins in the front.



4. Place the hook between the 2 pins on the left side, connecting them together.



on the left side.



hook between the 2 pins on the right side.



5. Slide in the shelf and place it on top of the hook 6. Now lift the right side of the shelf and place the 7. The shelf is now in position and can hold up to 10 Kg.



Pin



Hook