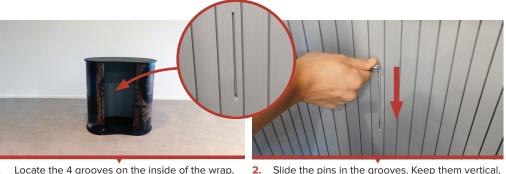

## Aufbauanleitung Messetheke PopUp Small

Open the counter slightly, to create more working space for the pins in the front.

4. Place the hook between the 2 pins on the left side, connecting them together.

on the left side.

hook between the 2 pins on the right side.

5. Slide in the shelf and place it on top of the hook 6. Now lift the right side of the shelf and place the 7. The shelf is now in position and can hold up to 10 Kg.