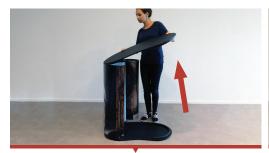

6. Continue to attach the wrap around the base and 7. The counter is now ready to use, and can hold up table top, until it's attached all the way.

to 50 Kg.

To disassemble; open the counter half way and take off the table top.

Now you can take the print off completely, and store the parts in the separate bags.

Make sure you roll up the wrap with the print on the outside, for longer durability.