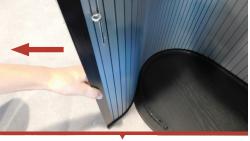

## Aufbauanleitung Messetheke PopUp Small

Open the counter slightly, to create more working space for the pins in the front.

4. Place the hook between the 2 pins on the left side, connecting them together.

on the left side.

hook between the 2 pins on the right side.

5. Slide in the shelf and place it on top of the hook 6. Now lift the right side of the shelf and place the 7. The shelf is now in position and can hold up to 10 Kg.