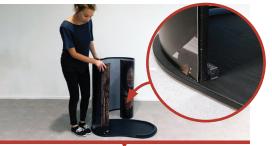

3. To attach the wrap, start at one side of the hook Velcro strip.

4. Attach the print until you're half way.

5. Then slide in the table top so it leans on the curve of the wrap, and the Velcro connects.

6. Continue to attach the wrap around the base and 7. The counter is now ready to use, and can hold up table top, until it's attached all the way.

to 50 Kg.

To disassemble; open the counter half way and take off the table top.