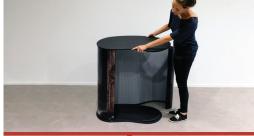

## Aufbauanleitung Messetheke PopUp Small

1. This counter is packed in 2 bags. One for the base 2. and tabletop, and one for the wrap (incl. print).

Place the base on the floor, with the white side with plastic feet down.

3. To attach the wrap, start at one side of the hook Velcro strip.

4. Attach the print until you're half way.

5. Then slide in the table top so it leans on the curve of the wrap, and the Velcro connects.