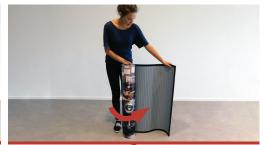

6. Continue to attach the wrap around the base and 7. The counter is now ready to use, and can hold up table top, until it's attached all the way.

to 50 Kg.

To disassemble; open the counter half way and take off the table top.

Now you can take the print off completely, and store the parts in the separate bags.

Make sure you roll up the wrap with the print on the outside, for longer durability.