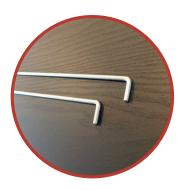

eady to use, and can hold up table top, until it's attached all the way.



to 50 Kg.



To disassemble; open the counter half way and take off the table top.



Now you can take the print off completely, and store the parts in the separate bags.



Make sure you roll up the wrap with the print on the outside, for longer durability.



## Aufbauanleitung Messetheke PopUp Small









Open the counter slightly, to create more working space for the pins in the front.



4. Place the hook between the 2 pins on the left side, connecting them together.



on the left side.



hook between the 2 pins on the right side.



5. Slide in the shelf and place it on top of the hook 6. Now lift the right side of the shelf and place the 7. The shelf is now in position and can hold up to 10 Kg.



Pin



Hook