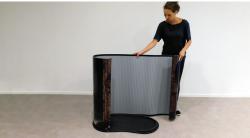

## Aufbauanleitung Messetheke PopUp Small

1. This counter is packed in 2 bags. One for the base 2. and tabletop, and one for the wrap (incl. print).

Place the base on the floor, with the white side with plastic feet down.

3. To attach the wrap, start at one side of the hook Velcro strip.

4. Attach the print until you're half way.

5. Then slide in the table top so it leans on the curve of the wrap, and the Velcro connects.