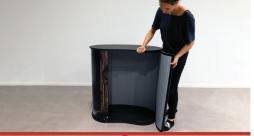

6. Continue to attach the wrap around the base and 7. The counter is now ready to use, and can hold up table top, until it's attached all the way.

to 50 Kg.

To disassemble; open the counter half way and take off the table top.

Now you can take the print off completely, and store the parts in the separate bags.

Make sure you roll up the wrap with the print on the outside, for longer durability.