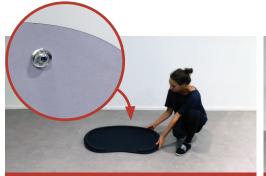

## Aufbauanleitung Messetheke PopUp Small

1. This counter is packed in 2 bags. One for the base 2. and tabletop, and one for the wrap (incl. print).

Place the base on the floor, with the white side with plastic feet down.