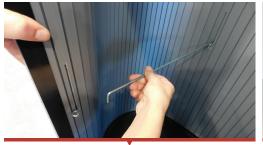

on the left side.

hook between the 2 pins on the right side.

5. Slide in the shelf and place it on top of the hook 6. Now lift the right side of the shelf and place the 7. The shelf is now in position and can hold up to 10 Kg.

Pin

Hook