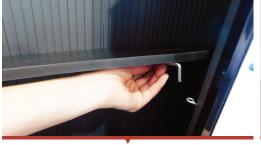

## Aufbauanleitung Messetheke PopUp Small

Open the counter slightly, to create more working space for the pins in the front.

4. Place the hook between the 2 pins on the left side, connecting them together.

on the left side.

hook between the 2 pins on the right side.

5. Slide in the shelf and place it on top of the hook 6. Now lift the right side of the shelf and place the 7. The shelf is now in position and can hold up to 10 Kg.

Pin

Hook