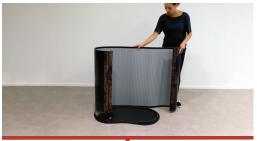

3. To attach the wrap, start at one side of the hook Velcro strip.

4. Attach the print until you're half way.

5. Then slide in the table top so it leans on the curve of the wrap, and the Velcro connects.

6. Continue to attach the wrap around the base and 7. The counter is now ready to use, and can hold up table top, until it's attached all the way.

to 50 Kg.

To disassemble; open the counter half way and take off the table top.